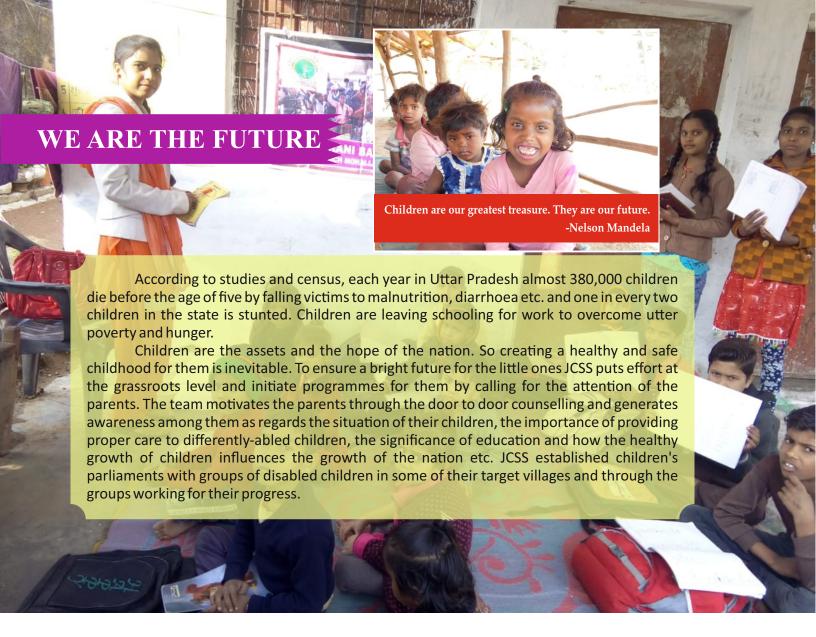

# OUR RAYS OF HOPE

You only need one Ray of Hope and you will see Light everywhere.

Hope what a powerful word!!! When our life travels undesirably and unpredictably; when we lose our dear one amidst our happiness journey, when our mind and pocket become empty and where life turns to a question paper without any competition. All we need in our life is hope.

Interestingly God will send someone as a Ray of Hope to us in those moments to lift us from the sea of sorrows to the valley of happiness.

In the life of some needy people, JCSS also could act as the Ray of Hope to rejuvenate their lives.