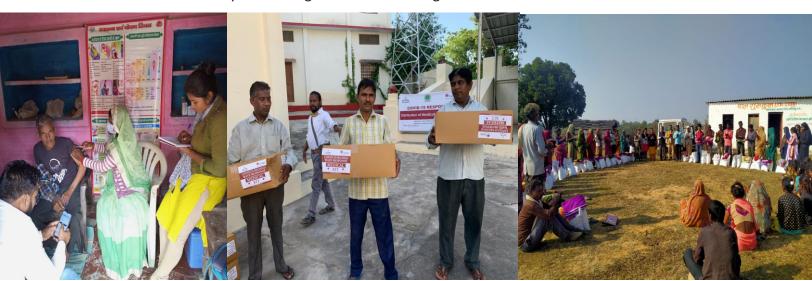

It is my pleasure and privilege to appreciate the director, the staff, and the people of goodwill who

cheerfully came forward to serve without any distinction of creed, caste or colour so that together we could combat the spread of the virus and save lives especially by identifying the neediest. The distribution of ration at the turbulent time to the needy and the poor was a preferential option JCSS engaged in and this noble task continues even till today besides the regularly run projects like Saksham for livelihood, Empowerment Women & Girls, Prayas for organic farming, Shakti for universalization of education and Samvaad for peace-building.

The first wave of the pandemic made us proactive to reach out to the most vulnerable people with relief materials by providing cooked food, ration kits, sanitisers, masks, medical assistance and self-employment assistance through income generation programmes. At the second wave, it was proved that the year 2021 was a year of losses as well as lessons and it did bring home the lesson that you never know how strong you are as the quote from Bob Marley remind us of "You never know how strong you are until being strong is the only choice you have."