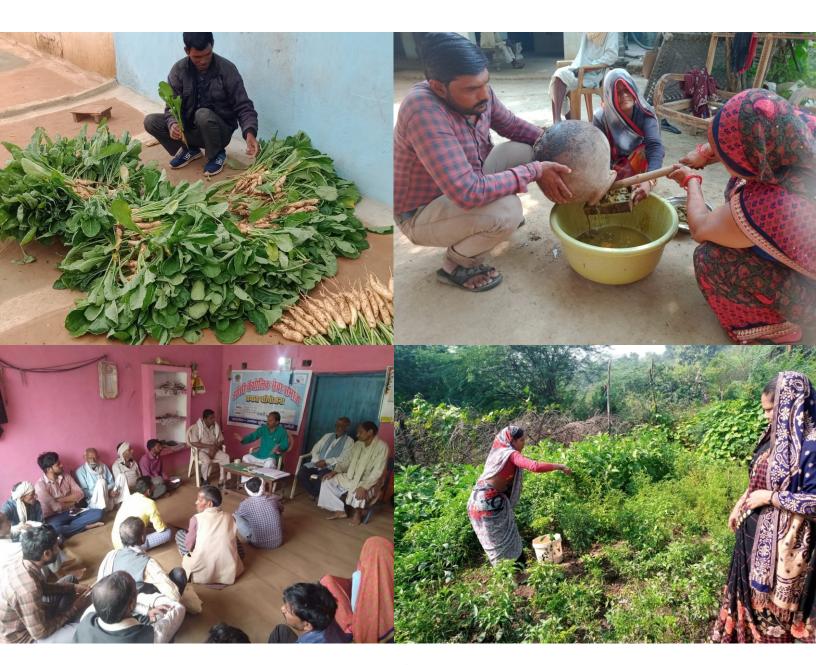

#### **FARMERS THE BACKBONE**

Farming is a remarkable part of the economy in India, as it adds about 17% of the absolute GDP. It gives employment to over 60% of the population. Farmers are an important part of the existence of various societies because they provide food and fibre which gives us nutrition and clothing. The condition of most farmers is terrible. About 80% of farmers in India are marginal (less than 1 hectare) or small farmers (1–2 hectare) category. Every day, there are reports of Indian farmer suicides from different parts of the country. People sitting in airconditioned rooms are formulating policies to rectify the problems of farmers.

It's our responsibility to stand with them for their prosperous life. JCSS succeed in building rapport with the small and marginal farmers in various villages and united them by establishing Farmer's Clubs and SHGs. Through the groups, we help them out to address their issues and provide awareness in the areas they were ignorant of. They recognize the benefits of networking with public sectors to entitle their rights. Now the one who belongs to our target groups is capable of addressing their problem to resolve it on their own with proper measures.